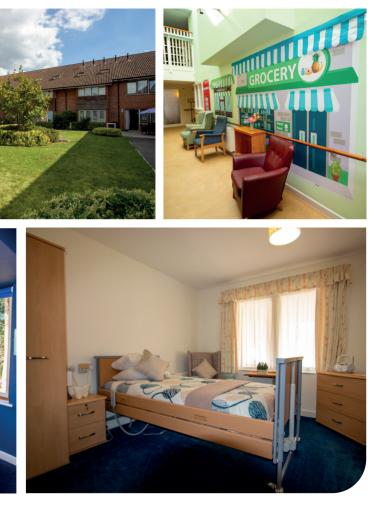

The home also boasts some special features such as a 'wellness room' which is an area for hairdressers, pampering, as well as somewhere for health professionals to meet with residents, a 'happiness café' which hosts coffee mornings and celebrations and also a 'kindness room' which provides residents and families with a home cinema experience and a link to the gardens. Deerswood Lodge maintains strong links with the community are involved in many projects with the support of the 'Friends of Deerswood Lodge'.

### A unique environment with -

- Assisted bathrooms
- Full wheelchair access
- Laundry serviceDietary options
- Beauty treatments
- TV points in rooms
- Telephone points in room
- Secure garden

Passenger lifts

- Deauty treatments
- 40 Beds Dementia Care
  50 Beds Residential Care

We proudly deliver person-centric care focused around our residents wellbeing and their families. Freshly cooked meals, activities and local community involvement.