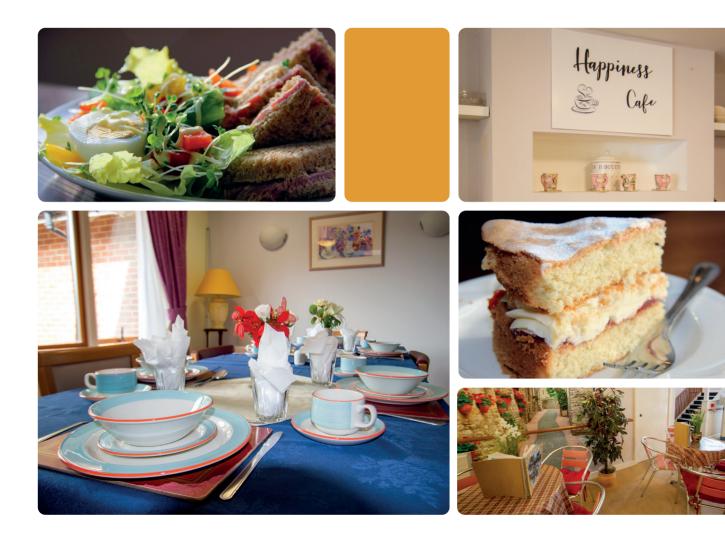

## Food & **Nutrition**

We employ chefs at our services to deliver varied meals that provide flavour and nutrition.

Our menus rotate monthly and are peppered with family favourites, there are always alternative options to cater for all tastes; fish & chips, roast dinners, pies, soups/casseroles, bangers & mash.

We have communal eating areas with laid tables or individuals can eat in their own rooms if they choose.

Any medical, cultural or religious dietary requirements are included in individual's care plans.