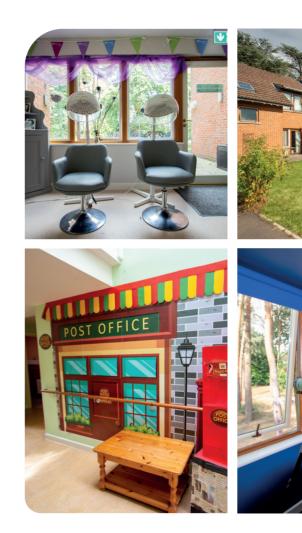

The home also boasts some special features such as a 'wellness room' which is an area for hairdressers, pampering, as well as somewhere for health professionals to meet with residents, a 'happiness café' which hosts coffee mornings and celebrations and also a 'kindness room' which provides residents and families with a home cinema experience and a link to the gardens. Deerswood Lodge maintains strong links with the community are involved in many projects with the support of the 'Friends of Deerswood Lodge'.

### A unique environment with -

- Assisted bathrooms
- Full wheelchair access
- Laundry serviceDietary options
- Beauty treatments
- TV points in rooms
- Telephone points in room
- Secure garden

Passenger lifts