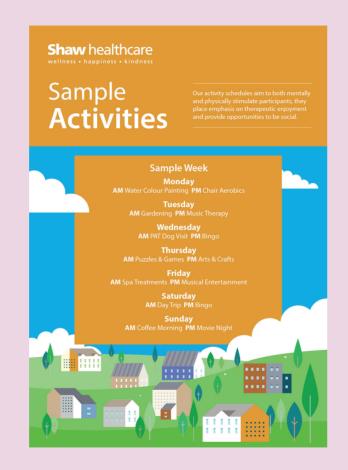

# **Activities**

At our residential services we have activity programmes to promote healthy minds and wellbeing. We adapt our programmes based on the feedback of our individuals and try to promote creativity and enjoyment. Individuals are invited to participate but it is not compulsory.