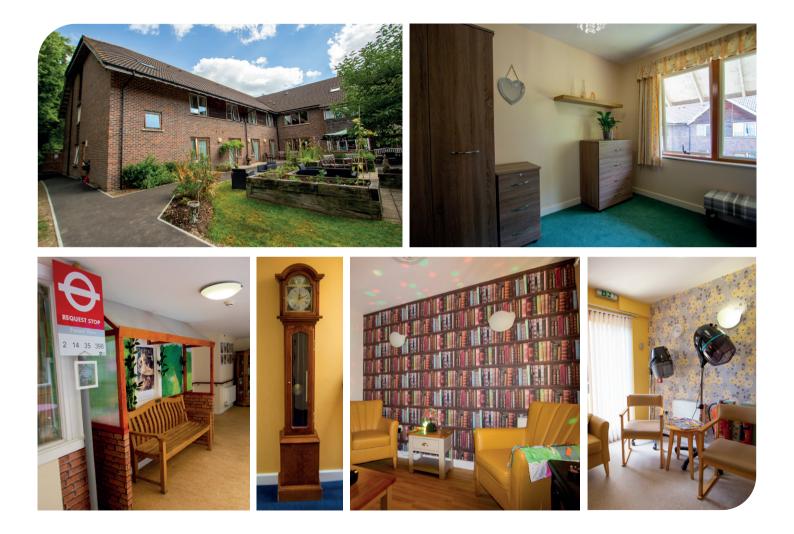

## Welcome to Forest View

Forest View is a Burgess Hill care facility that offers a range of expertise for residential care, respite and rehabilitation requirements, Huntingdon's sufferers and people with physical disabilities.

The home keeps close links with the local community, offering a range of social activities, events and entertainments that can be enjoyed by all involved.

Residents appreciate Forest View's scenic surroundings and friendly team of staff, which makes for an excellent atmosphere to spend a retirement or recover from illness or injury.

#### A unique environment with -

- Assisted bathrooms
- Full wheelchair access
- Passenger lifts
- TV points in rooms
- Telephone points in room
- Secure garden

- Laundry service
- Dietary options
- Beauty treatments
- 60 Beds Dementia Care