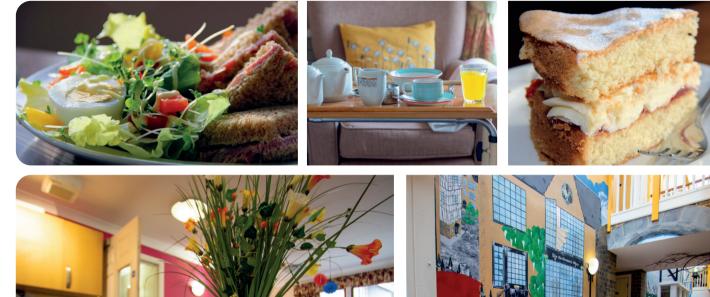

### We employ chefs at our services to deliver varied meals that provide flavour and nutrition.

Our menus rotate monthly and are peppered with family favourites, there are always alternative options to cater for all tastes; fish & chips, roast dinners, pies, soups/casseroles, bangers & mash.

We have communal eating areas with laid tables or individuals can eat in their own rooms if they choose.

Any medical, cultural or religious dietary requirements are included in individual's care plans.