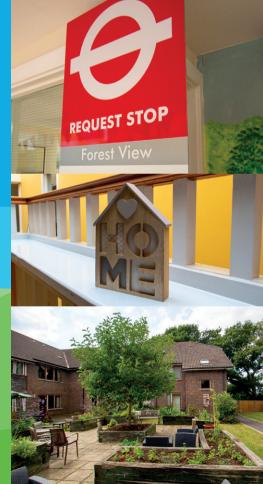

## Forest View

Southway, Burgess Hill, West Sussex RH15 9SU

## Welcome to Forest View

Forest View is a Burgess Hill care facility that offers a range of expertise for residential care, respite and rehabilitation requirements, Huntingdon's sufferers and people with physical disabilities.