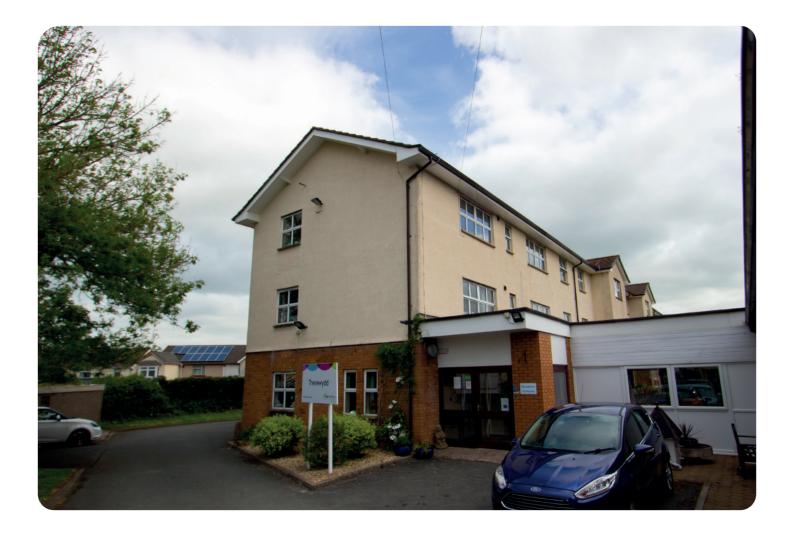

## Trenewydd

Ger Y Tarrell, Llanfaes, Brecon, Powys, LD3 8DE

## Welcome to Trenewydd

Trenewydd provides residential care for older people as well as for those living with 3 floors with rooms all facing Pen-Y-Fan and offer superb views of the Brecon Beacons.

The purpose-built home works hard to create a welcoming and homely atmosphere, and residents can access any of the three lounges to share time with friends and family. In fine weather, residents can enjoy the lovely grounds, which include a sensory garden, vegetable plot, raised flower beds and patio area.

## dementia. It also offers respite and convalescence care. Accommodation is situated over