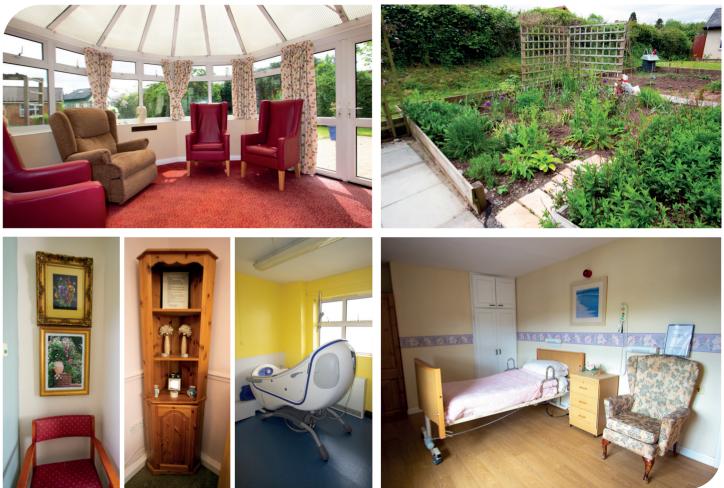

## Welcome to Trenewydd

Trenewydd provides residential care for older people as well as for those living with 3 floors with rooms all facing Pen-Y-Fan and offer superb views of the Brecon Beacons.

The purpose-built home works hard to create a welcoming and homely atmosphere, and residents can access any of the three lounges to share time with friends and family. In fine weather, residents can enjoy the lovely grounds, which include a sensory garden, vegetable plot, raised flower beds and patio area.

### A unique environment with -

- Assisted bathrooms
- Full wheelchair access
- Passenger lifts
- TV points in rooms
- Telephone points in room

Arolygiaeth Gofal **Cymru** 

Care Inspectorate Wales

Secure garden