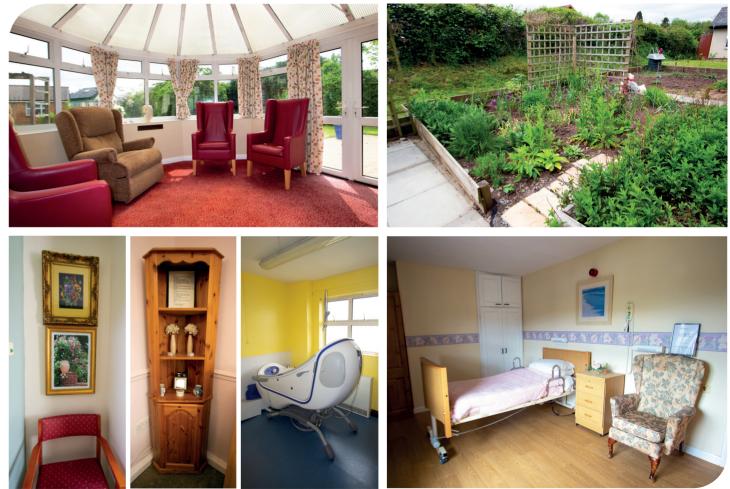

## Welcome to Trenewydd

Trenewydd provides residential care for older people as well as for those living with 3 floors with rooms all facing Pen-Y-Fan and offer superb views of the Brecon Beacons.

The purpose-built home works hard to create a welcoming and homely atmosphere, and residents can access any of the three lounges to share time with friends and family. In fine weather, residents can enjoy the lovely grounds, which include a sensory garden, vegetable plot, raised flower beds and patio area.

### A unique environment with -

- Assisted bathrooms
- Full wheelchair access
- Passenger lifts
- TV points in rooms
- Telephone points in room

Arolygiaeth Gofal **Cymru** 

Care Inspectorate Wales

Secure garden