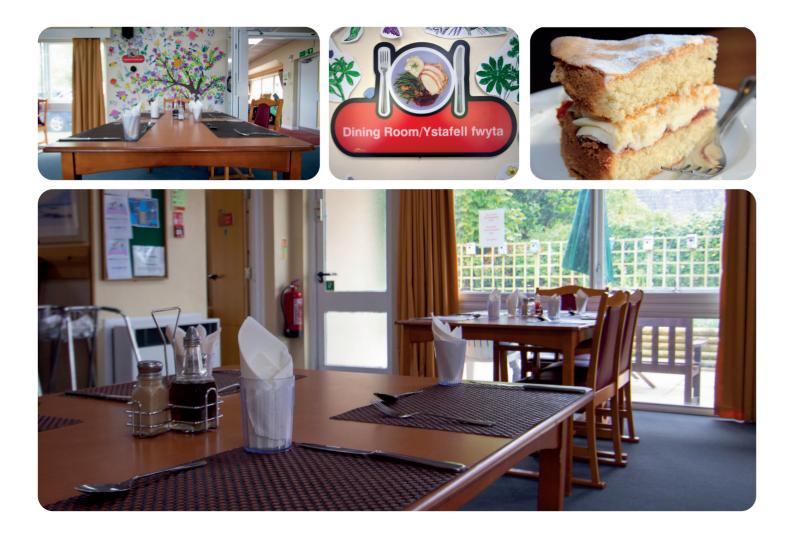

All the nutritionally balanced meals are freshly prepared by the home's chef and cater for individual tastes and special diets. Tea and coffee is served mid-morning, as it is mid-afternoon accompanied by scrumptious homemade cake.

## Food & **Nutrition**

We employ chefs at our services to deliver varied meals that provide flavour and nutrition.

Our menus rotate monthly and are peppered with family favourites, there are always alternative options to cater for all tastes; fish & chips, roast dinners, pies, soups/casseroles, bangers & mash.

We have communal eating areas with laid tables or individuals can eat in their own rooms if they choose.

Any medical, cultural or religious dietary requirements are included in individual's care plans.