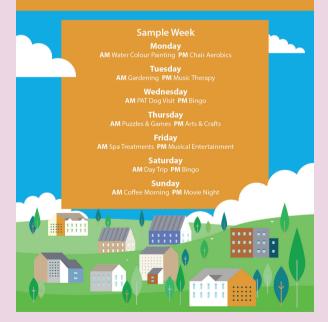

# **Activities**

At our residential services we have activity programmes to promote healthy minds and wellbeing. We adapt our programmes based on the feedback of our individuals and try to promote creativity and enjoyment. Individuals are invited to participate but it is not compulsory.

# Sample **Activities**

Our activity schedules aim to both mentally and physically stimulate participants, they place emphasis on therapeutic enjoyment and provide opportunities to be social.