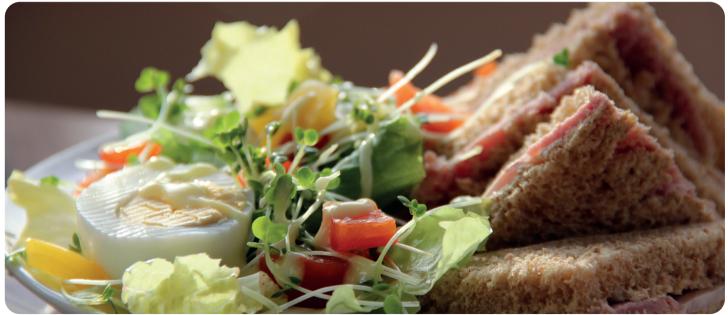

# Food & Nutrition

# We employ chefs at our services to deliver varied meals that provide flavour and nutrition.

Our menus rotate monthly and are peppered with family favourites, there are always alternative options to cater for all tastes; fish & chips, roast dinners, pies, soups/casseroles, bangers & mash.

We have communal eating areas with laid tables or individuals can eat in their own rooms if they choose.

Any medical, cultural or religious dietary requirements are included in individual's care plans.