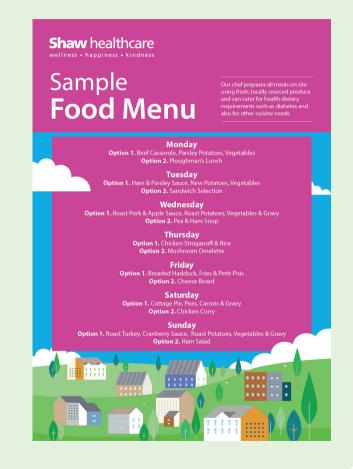

# Food & Nutrition

# We employ chefs at our services to deliver varied meals that provide flavour and nutrition.

Our menus rotate monthly and are peppered with family favourites, there are always alternative options to cater for all tastes; fish & chips, roast dinners, pies, soups/casseroles, bangers & mash.

We have communal eating areas with laid tables or individuals can eat in their own rooms if they choose.

Any medical, cultural or religious dietary requirements are included in individual's care plans.