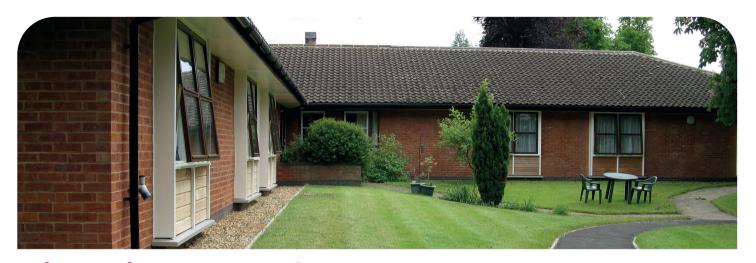

# **Victoria House**

Victoria House care home is a single storey, purpose-built care home situated in Rushden. The home has an 18 bedded dementia wing as well as a 6 bedded service for adults with enduring mental health. All rooms are en-suite with WC and shower and there is also an on-site hair salon.

#### A unique environment with -

- Assisted bathrooms
- Full wheelchair access
- Hairdresser
- TV points in rooms
- Telephone points in room
- Secure garden

- · Laundry service
- · Dietary options
- · Beauty treatments
- 47 Beds Dementia Care