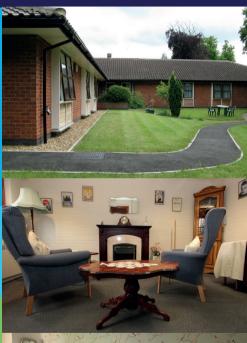

# **Victoria House**

Victoria House care home is a single storey, purpose-built care home situated in Rushden. The home has an 18 bedded dementia wing as well as a 6 bedded service for adults with enduring mental health. All rooms are en-suite with WC and shower and there is also an on-site hair salon.

#### A unique environment with -

- Assisted bathrooms
- Full wheelchair access
- Hairdresser
- TV points in rooms
- Telephone points in room
- Secure garden

- · Laundry service
- · Dietary options
- · Beauty treatments
- 47 Beds Dementia Care