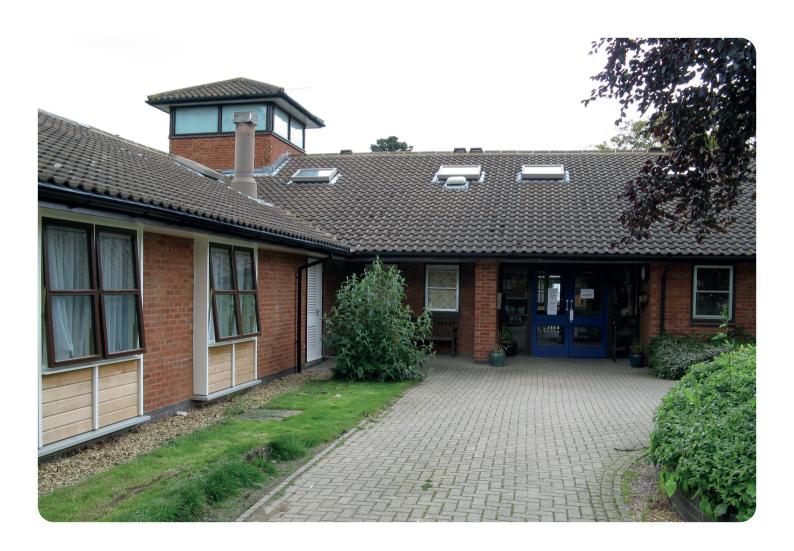

# **Victoria House**

Victoria House care home is a single storey, purpose-built care home situated in Rushden. The home has an 18 bedded dementia wing as well as a 6 bedded service for adults with enduring mental health. All rooms are en-suite with WC and shower and there is also an on-site hair salon.

#### A unique environment with -

- Assisted bathrooms
- Full wheelchair access
- Hairdresser
- TV points in rooms
- Telephone points in room
- Secure garden

- · Laundry service
- · Dietary options
- · Beauty treatments
- 47 Beds Dementia Care