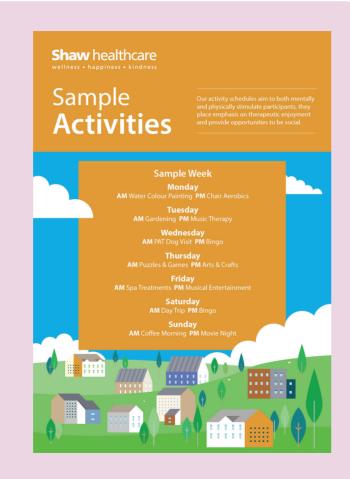

# **Activities**

At our residential services we have activity programmes to promote healthy minds and wellbeing. We adapt our programmes based on the feedback of our individuals and try to promote creativity and enjoyment. Individuals are invited to participate but it is not compulsory.