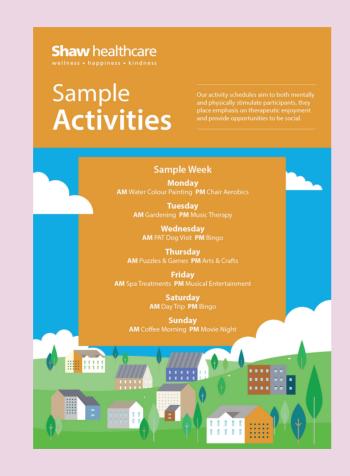

# **Activities**

At our residential services we have activity programmes to promote healthy minds and wellbeing. We adapt our programmes based on the feedback of our individuals and try to promote creativity and enjoyment. Individuals are invited to participate but it is not compulsory.

Care packages are put together with you and your family so that your choices and preferences always come first. The home offers a varied and interesting social activity schedule designed around residents' own hobbies and interests and aimed at maintaining strong community links.