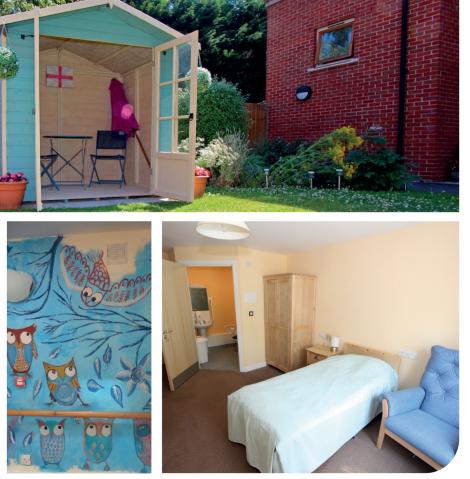

# Welcome to Croft Meadow

Croft Meadow Care Home is a care development that has been set up to provide advanced elderly care from the pleasant West Sussex village community of Steyning.

Some of the advantages residents have from choosing this care home include assisted bathrooms and walk-in showers, passenger lifts and spacious communal areas organised with a good social lifestyle in mind.

### A unique environment with -

- Assisted bathrooms
- Full wheelchair access
- Passenger lifts
- TV points in rooms
- Telephone points in room
- Secure garden
- Laundry service

Care Quality Commission

Regulated by