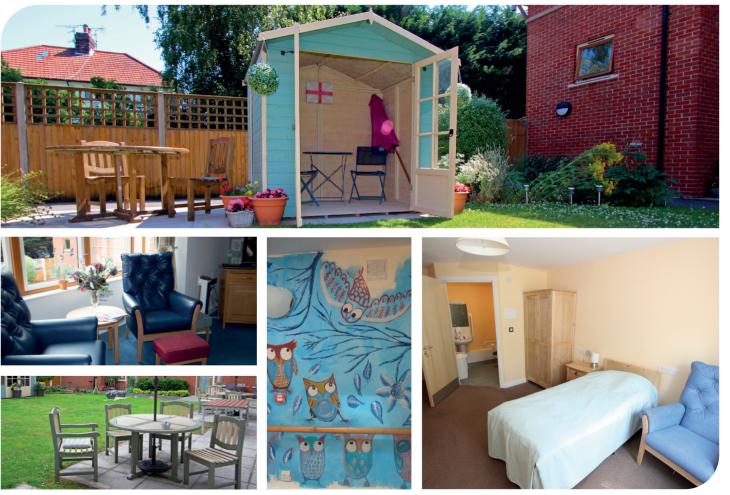

# Welcome to Croft Meadow

Croft Meadow Care Home is a care development that has been set up to provide advanced elderly care from the pleasant West Sussex village community of Steyning.

Some of the advantages residents have from choosing this care home include assisted bathrooms and walk-in showers, passenger lifts and spacious communal areas organised with a good social lifestyle in mind.

### A unique environment with -

- Assisted bathrooms
- Full wheelchair access
- Passenger lifts
- TV points in rooms
- Telephone points in room
- Secure garden
- Laundry service

Care Quality Commission

Regulated by