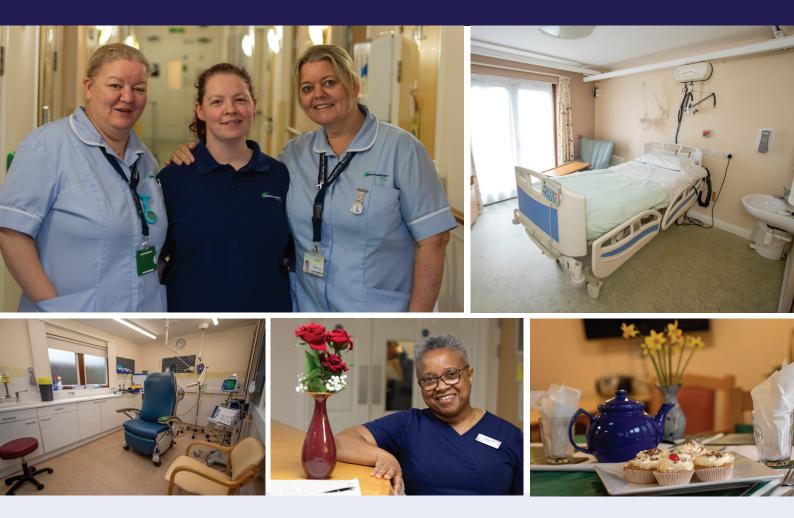

## Ledbury ICU Overview

Ledbury Intermediate Care Unit provides short stay nursing rehabilitation for up to 14 patients requiring step down care following surgery or medical intervention.

Step up care following an illness or incident at home which requires some stabilisation or therapy input prior to returning home. Both step up and step down care can only be accesed via referral from either a doctor or via a hospital.

#### A unique environment with -Service Facilities

- Number of beds: 14
- Physiotherapy
- Close to local shops
- Near public transport
- Lift
- Wheelchair access
- Gardens for residents