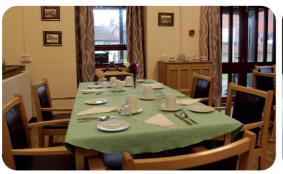

## We employ chefs at our services to deliver varied meals that provide flavour and nutrition.

Our menus rotate monthly and are peppered with family favourites, there are always alternative options to cater for all tastes; fish & chips, roast dinners, pies, soups/casseroles, bangers & mash.

We have communal eating areas with laid tables or individuals can eat in their own rooms if they choose.

Any medical, cultural or religious dietary requirements are included in individual's care plans.