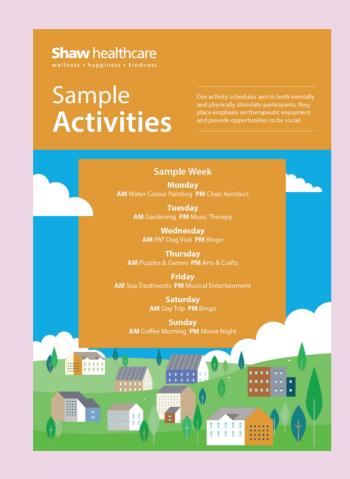

# **Activities**

At our residential services we have activity programmes to promote healthy minds and wellbeing. We adapt our programmes based on the feedback of our individuals and try to promote creativity and enjoyment. Individuals are invited to participate but it is not compulsory.