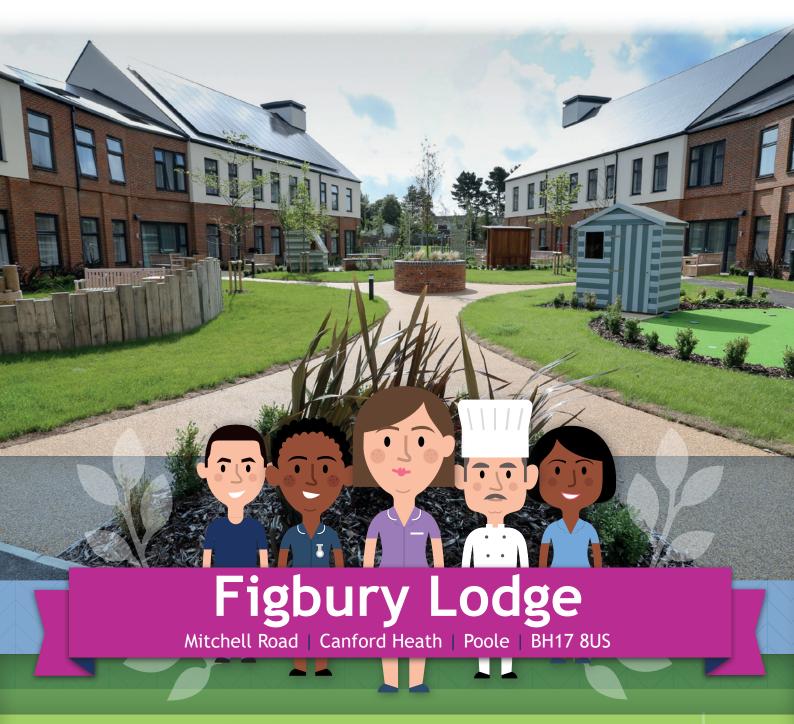

## ABOUT

Figbury Lodge is a specialist 80-bed nursing and dementia care home, comprised of 50 care beds, 10 nursing beds and 20 intermediate beds – a bridge between hospital and home.

The care home is owned by BCP Council and is operated by Shaw healthcare, providing high quality care and accommodation and will also offer a community hub and facilities which will be accessible to members of the wider community.